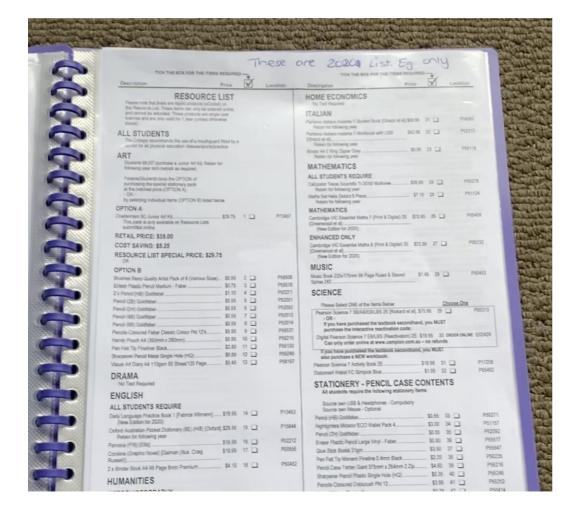

# Your Timetable

Your timetable will be available on your laptop and mobile phone via the Compass App.

Print this off

Make sure you print off BOTH weeks

You can colour code your timetable highlighting the colours to match the subject folders.

Keep a copy of your timetable:

- where you keep your school bag at home
- blu-tack one to the inside of your locker door at school
- Keep a copy in your laptop bag