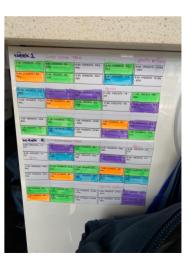

## Teacher Organisation

Your teachers will be assigned for each subject, You will see this on your timetable in Compass.

You can prepare a teacher's list using the subject codes and highlighting it in the subject colour.

To help identify your teachers, you can add their photo (which will be on Compass).

You can also add other important staff or contacts to this, including your home room teacher.